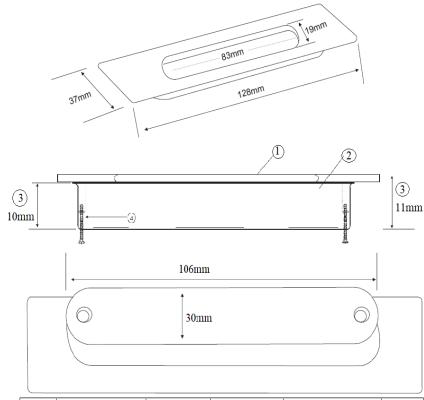

#### Note:

Back to Back installation on 42118 series may require some fabrication.

Please check before door prep.

|   | Components       | Dimensions | Dimensions      | Finish               | Qty |
|---|------------------|------------|-----------------|----------------------|-----|
|   |                  | (mm)       | (inches)        |                      |     |
| 1 | Face Cover Plate | 128 x 37   | 5-1/16 x 1-1/2  | C15 / 10B / C26 / L1 | 1   |
| 2 | Finger Space     | 83 x 19    | 3-1/4 x 3/4     |                      |     |
| 3 | Cut-out size     | 106 x 30   | 4-3/16 x 1-3/16 |                      |     |
| 4 | Height / Depth   | 11 x 10    | 7/16 x 3/8      |                      |     |
| 5 | Screws           |            | 8/32 x 1-3/4    |                      | 2   |