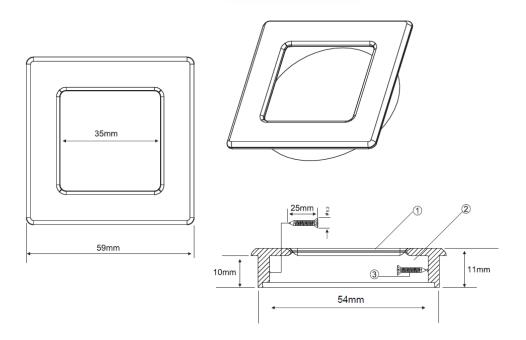

#### Installation

Single sided or back to back

|    | Components           | Dimensions<br>(mm) | Dimensions<br>Inches | Finish            | Qty |
|----|----------------------|--------------------|----------------------|-------------------|-----|
| 1. | Face Cover Plate     | 35mm / 59mm        | 1-3/8" x 2-1/4"      | 10B /C15 /C26 /L1 | 1   |
| 2. | Fits<br>Cut-out size | 54mm x 10mm        | 2-5/32" x 3/8"       |                   |     |
| 3  | Wood Screws          | # 6 x 25mm         | 1"/16                |                   | 2   |

NOTE: Check and verify cutout with actual hardware